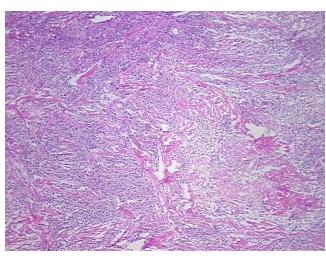

## **Product images:**

4x Image

20x Image

Appearance:

Sample Diagnosis (from Meningioma, atypical Pathology Verification):

Т

0%

Meningioma, atypical

Normal: 0% Lesional: 0%

Tumor: 90%

Tumor Hypo/Acellular

Stroma:

Tumor Hypercellular 10%

Stroma:

Necrosis: 0%

CASE Diagnosis (from

medical center path

report):

Age: 67
Gender: Male