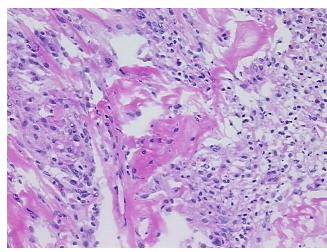

## **Product images:**

4x Image

20x Image

Appearance:

Sample Diagnosis (from Meningioma, atypical Pathology Verification):

Т

0%

Meningioma, atypical

Normal: 0% Lesional: 0%

Tumor: 90%

Tumor Hypo/Acellular

Stroma:

Tumor Hypercellular 10%

Stroma:

Necrosis: 0%

CASE Diagnosis (from

medical center path

report):

Age: 67
Gender: Male