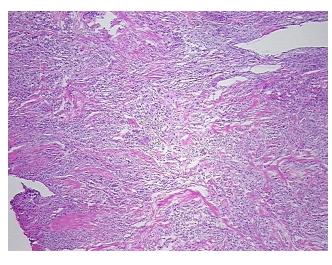

0% **Necrosis:** 

**CASE Diagnosis (from** medical center path

report):

Meningioma, atypical

67 Age: Gender: Male

**Tumor Grade:** WHO Grade II Minimum Stage Not Reported

Grouping:

OriGene Technologies, Inc.

9620 Medical Center Drive, Ste 200 Rockville, MD 20850, US Phone: +1-888-267-4436 https://www.origene.com techsupport@origene.com EU: info-de@origene.com CN: techsupport@origene.cn





T (Extent of Primary

Tumor):

Not Reported

N (Lymph node

Not Reported

metastasis):

M (Distant metastasis): Not Reported

**Diagnostic Test Results:** Ki67 ~ MIB1! by IHC,Positive

**Storage:** Store frozen tissue sections at -80°C.

Stability: All frozen tissue sections are stable for 1 year from date of purchase if stored at -80°C

without repeated freeze/thaws.

## **Product images:**



4x Image



20x Image