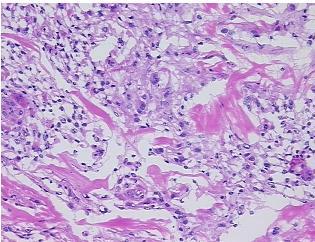

sis:** 

**CASE Diagnosis (from** medical center path

report):

Meningioma, atypical

67 Age: Gender: Male

**Tumor Grade:** WHO Grade II Minimum Stage Not Reported

Grouping:

OriGene Technologies, Inc.

9620 Medical Center Drive, Ste 200 Rockville, MD 20850, US Phone: +1-888-267-4436 https://www.origene.com techsupport@origene.com EU: info-de@origene.com CN: techsupport@origene.cn





T (Extent of Primary

Tumor):

Not Reported

N (Lymph node

Not Reported

metastasis):

M (Distant metastasis): Not Reported

**Diagnostic Test Results:** Ki67 ~ MIB1! by IHC,Positive

**Storage:** Store frozen tissue sections at -80°C.

Stability: All frozen tissue sections are stable for 1 year from date of purchase if stored at -80°C

without repeated freeze/thaws.

## **Product images:**



4x Image



20x Image