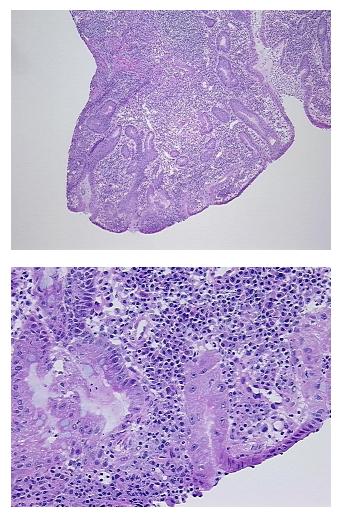

| Product Type:                                           | Frozen Sections                        |
|---------------------------------------------------------|----------------------------------------|
| Disease State:                                          | Other Disease                          |
| Diagnosis Category:                                     | Inflammatory Bowel Disease (IBD)       |
| Tissue:                                                 | Rectum                                 |
| Frozen Sample ID:                                       | FR0001DB1C                             |
| Case ID:                                                | CU000006575                            |
| Tissue of Origin:                                       | Rectum                                 |
| Site of Finding:                                        | Rectum                                 |
| Appearance:                                             | L                                      |
| Sample Diagnosis (from<br>Pathology Verification):      | Colitis, active                        |
| Normal:                                                 | 0%                                     |
| Lesional:                                               | 100%                                   |
| Tumor:                                                  | 0%                                     |
| Tumor Hypo/Acellular<br>Stroma:                         | 0%                                     |
| Tumor Hypercellular<br>Stroma:                          | 0%                                     |
| Necrosis:                                               | 0%                                     |
| Pathology Verification<br>notes from H&E review:        | 30% mucosa, 40% submucosa, 30% muscle  |
| CASE Diagnosis (from<br>medical center path<br>report): | Colitis, active                        |
| Age:                                                    | 21                                     |
| Gender:                                                 | Male                                   |
| Storage:                                                | Store frozen tissue sections at -80°C. |

## **Product images:**

4x Image

20x Image

This product is to be used for laboratory only. Not for diagnostic or therapeutic use. ©2022 OriGene Technologies, Inc., 9620 Medical Center Drive, Ste 200, Rockville, MD 20850, US