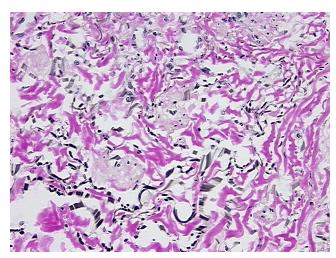

plaque

10% Normal: Lesional: 90%

0% Tumor:

Tumor Hypo/Acellular

Stroma:

0%

**Tumor Hypercellular** 

Stroma:

0%

**Necrosis:** 

**Pathology Verification** 

notes from H&E review:

normal: 80% muscle, 20% nerve; lesion: 20% vessel, 80% atherosclerotic debris

**CASE Diagnosis (from** 

medical center path

report):

Atherosclerosis

68 Age:

Gender: Male

Store frozen tissue sections at -80°C. Storage:



OriGene Technologies, Inc. 9620 Medical Center Drive, Ste 200

CN: techsupport@origene.cn

Rockville, MD 20850, US Phone: +1-888-267-4436 https://www.origene.com techsupport@origene.com EU: info-de@origene.com



Stability:

All frozen tissue sections are stable for 1 year from date of purchase if stored at -80°C without repeated freeze/thaws.

## **Product images:**



4x Image



20x Image