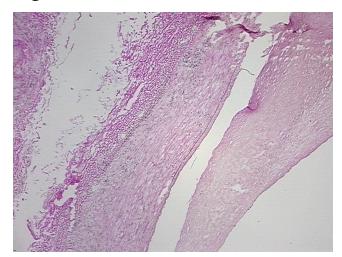

rosclerotic plaque

10% Normal: Lesional: 90%

0% Tumor:

Tumor Hypo/Acellular

Stroma:

0%

**Tumor Hypercellular** 

Stroma:

0%

**Necrosis:** 

**Pathology Verification** 

notes from H&E review:

normal: 80% muscle, 20% nerve; lesion: 20% vessel, 80% atherosclerotic debris

**CASE Diagnosis (from** 

medical center path

report):

Atherosclerosis

68 Age:

Gender: Male

Store frozen tissue sections at -80°C. Storage:



OriGene Technologies, Inc. 9620 Medical Center Drive, Ste 200

CN: techsupport@origene.cn

Rockville, MD 20850, US Phone: +1-888-267-4436 https://www.origene.com techsupport@origene.com EU: info-de@origene.com



Stability:

All frozen tissue sections are stable for 1 year from date of purchase if stored at -80°C without repeated freeze/thaws.

## **Product images:**



4x Image



20x Image