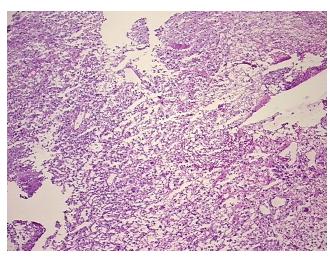

Normal: 0% Lesional: 0%

Tumor: 65%

Tumor Hypo/Acellular

Stroma:

Tumor Hypercellular 5%

Stroma:

Necrosis: 25%

CASE Diagnosis (from

medical center path

report):

Age: 44

Gender: Female

**Tumor Grade:** AJCC G3: Poorly differentiated

Minimum Stage IV

**Grouping:** 

OriGene Technologies, Inc.

9620 Medical Center Drive, Ste 200 Rockville, MD 20850, US Phone: +1-888-267-4436 https://www.origene.com techsupport@origene.com EU: info-de@origene.com CN: techsupport@origene.cn





T (Extent of Primary

Tumor):

TX

N (Lymph node

metastasis):

NX

M (Distant metastasis): M1

**Storage:** Store frozen tissue sections at -80°C.

Stability: All frozen tissue sections are stable for 1 year from date of purchase if stored at -80°C

without repeated freeze/thaws.

## **Product images:**



4x Image



20x Image