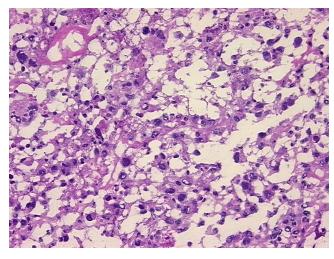

Lesional: 0%

Tumor: 65%

Tumor Hypo/Acellular

Stroma:

Tumor Hypercellular 5%

Stroma:

Necrosis: 25%

CASE Diagnosis (from

medical center path

report):

Age: 44

Gender: Female

**Tumor Grade:** AJCC G3: Poorly differentiated

Minimum Stage IV

**Grouping:** 

OriGene Technologies, Inc.

9620 Medical Center Drive, Ste 200 Rockville, MD 20850, US Phone: +1-888-267-4436 https://www.origene.com techsupport@origene.com EU: info-de@origene.com CN: techsupport@origene.cn





T (Extent of Primary

Tumor):

TX

N (Lymph node

metastasis):

NX

M (Distant metastasis): M1

**Storage:** Store frozen tissue sections at -80°C.

Stability: All frozen tissue sections are stable for 1 year from date of purchase if stored at -80°C

without repeated freeze/thaws.

## **Product images:**



4x Image



20x Image