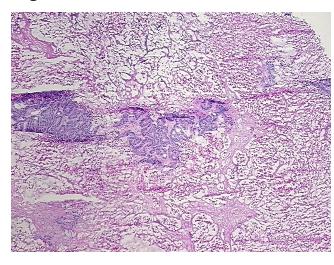

## **Product images:**

4x Image

20x Image

## **Product data:**

**Product Type: Frozen Sections** 

**Disease State:** Cancer

Colorectal Cancer **Diagnosis Category:** 

Tissue: Rectum

Frozen Sample ID: FR0001DA56

Case ID: CU0000006564

Tissue of Origin: Rectum

Site of Finding: Liver

Т Appearance:

Sample Diagnosis (from

Pathology Verification):

Adenocarcinoma of rectum, metastatic

0%

Normal: 0%

Lesional: 0%