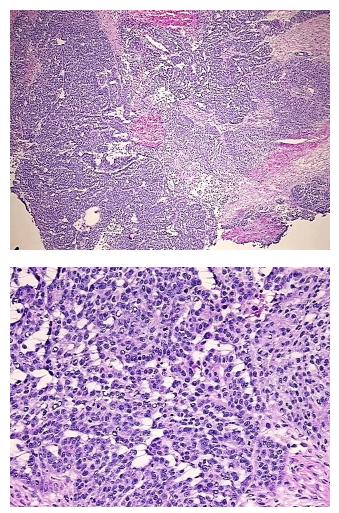

#### **Product data:**

**Product Type: Frozen Sections Disease State:** Cancer **Diagnosis Category: Ovarian Cancer** Tissue: Ovary Frozen Sample ID: FR0001DA50 Case ID: CU000006563 **Tissue of Origin:** Ovary Site of Finding: Ovary Appearance: Tumor Sample Diagnosis (from Adenocarcinoma of ovary, papillary serous Pathology Verification): Normal: 0% Lesional: 0% 35% Tumor: Tumor Hypo/Acellular 0% Stroma: **Tumor Hypercellular** 15% Stroma: 50% Necrosis: **CASE** Diagnosis (from Adenocarcinoma of ovary, papillary serous medical center path report): 37 Age: Gender: Female Tumor Grade: FIGO G3: Poorly differentiated **Minimum Stage** IIIC Grouping:

## Product images:

4x Image

20x Image

This product is to be used for laboratory only. Not for diagnostic or therapeutic use. ©2023 OriGene Technologies, Inc., 9620 Medical Center Drive, Ste 200, Rockville, MD 20850, US