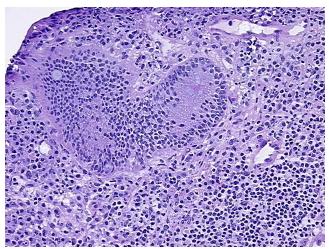

Colitis, ulcerative, chronic active

0% Normal: Lesional: 100% 0% Tumor:

Tumor Hypo/Acellular

Stroma:

0%

0%

**Tumor Hypercellular** Stroma:

**Necrosis:** 

**Pathology Verification** notes from H&E review:

**CASE Diagnosis (from** medical center path

report):

Colitis, ulcerative, chronic active

10% mucosa, 30% submucosa, 60% muscle

24 Age: Gender: Male

Store frozen tissue sections at -80°C. Storage:

OriGene Technologies, Inc. 9620 Medical Center Drive, Ste 200

CN: techsupport@origene.cn

Rockville, MD 20850, US Phone: +1-888-267-4436 https://www.origene.com techsupport@origene.com EU: info-de@origene.com



Stability:

All frozen tissue sections are stable for 1 year from date of purchase if stored at -80°C without repeated freeze/thaws.

## **Product images:**



4x Image



20x Image