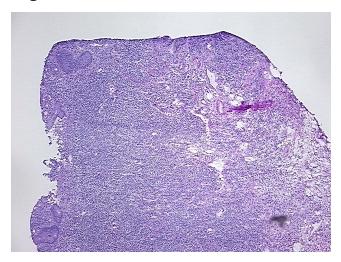

ification):

Colitis, ulcerative, chronic active

0% Normal: Lesional: 100% 0% Tumor:

Tumor Hypo/Acellular

Stroma:

0%

0%

**Tumor Hypercellular** Stroma:

**Necrosis:** 

**Pathology Verification** notes from H&E review:

**CASE Diagnosis (from** medical center path

report):

Colitis, ulcerative, chronic active

10% mucosa, 30% submucosa, 60% muscle

24 Age: Gender: Male

Store frozen tissue sections at -80°C. Storage:

OriGene Technologies, Inc. 9620 Medical Center Drive, Ste 200

CN: techsupport@origene.cn

Rockville, MD 20850, US Phone: +1-888-267-4436 https://www.origene.com techsupport@origene.com EU: info-de@origene.com



Stability:

All frozen tissue sections are stable for 1 year from date of purchase if stored at -80°C without repeated freeze/thaws.

## **Product images:**



4x Image



20x Image