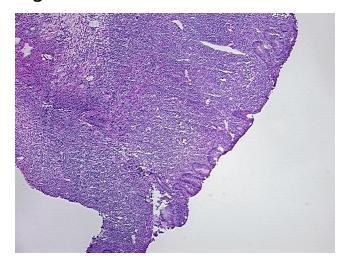

## **Product images:**

4x Image

20x Image

Tissue of Origin: Rectum Site of Finding: Rectum

Appearance:

Sample Diagnosis (from Pathology Verification):

Colitis, ulcerative, chronic active

0% Normal: Lesional: 100%

0% Tumor: 0%

Tumor Hypo/Acellular

Stroma:

**Tumor Hypercellular** 0%

Stroma:

**Necrosis:** 0%

**Pathology Verification** 

notes from H&E review:

**CASE Diagnosis (from** medical center path

report):

Colitis, ulcerative, chronic active