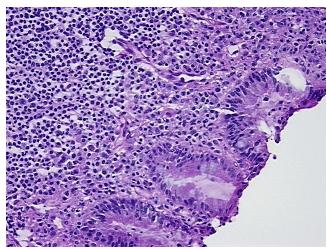

## **Product images:**

4x Image

20x Image

Tissue of Origin: Rectum Site of Finding: Rectum

Appearance:

Sample Diagnosis (from Pathology Verification):

Colitis, ulcerative, chronic active

0% Normal: Lesional: 100%

0% Tumor: 0%

Tumor Hypo/Acellular

Stroma:

**Tumor Hypercellular** 0%

Stroma:

**Necrosis:** 0%

**Pathology Verification** 

notes from H&E review:

**CASE Diagnosis (from** medical center path

report):

Colitis, ulcerative, chronic active