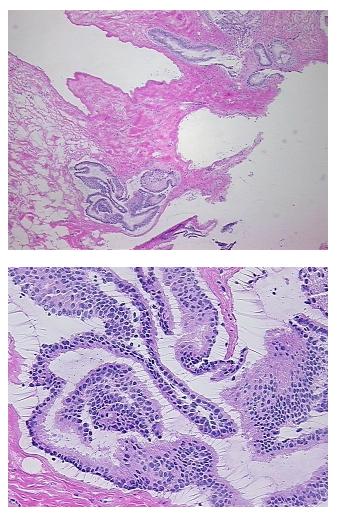

| Product Type:                                           | Frozen Sections                             |
|---------------------------------------------------------|---------------------------------------------|
| Disease State:                                          | Normal                                      |
| Diagnosis Category:                                     | Normal                                      |
| Tissue:                                                 | Breast                                      |
| Frozen Sample ID:                                       | FR0001D996                                  |
| Case ID:                                                | CU000006560                                 |
| Tissue of Origin:                                       | Breast                                      |
| Site of Finding:                                        | Breast                                      |
| Appearance:                                             | R                                           |
| Sample Diagnosis (from<br>Pathology Verification):      | Within normal limits                        |
| Normal:                                                 | 100%                                        |
| Lesional:                                               | 0%                                          |
| Tumor:                                                  | 0%                                          |
| Tumor Hypo/Acellular<br>Stroma:                         | 0%                                          |
| Tumor Hypercellular<br>Stroma:                          | 0%                                          |
| Necrosis:                                               | 0%                                          |
| Pathology Verification<br>notes from H&E review:        | 10% glandular epithelium, 90% stroma        |
| CASE Diagnosis (from<br>medical center path<br>report): | Carcinoma in situ of breast, micropapillary |
| Age:                                                    | 45                                          |
| Gender:                                                 | Female                                      |
| Tumor Grade:                                            | DCIS: Low grade                             |

## **Product images:**

4x Image

20x Image

This product is to be used for laboratory only. Not for diagnostic or therapeutic use. ©2025 OriGene Technologies, Inc., 9620 Medical Center Drive, Ste 200, Rockville, MD 20850, US