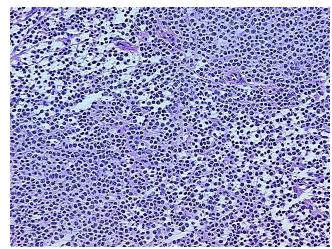

60%

Lesional: 0%

Tumor: 40%

Tumor Hypo/Acellular

Stroma:

Tumor Hypercellular 0%

Stroma:

Necrosis: 09

Pathology Verification

notes from H&E review:

CASE Diagnosis (from

medical center path

report):

Lymphoma, mantle cell

0%

**Age:** 52

Gender: Male

Tumor Grade: Not Reported



**OriGene Technologies, Inc.** 9620 Medical Center Drive, Ste 200

CN: techsupport@origene.cn

Rockville, MD 20850, US Phone: +1-888-267-4436 https://www.origene.com techsupport@origene.com EU: info-de@origene.com

Non Tumor Structures: 100% Red pulp



Minimum Stage Grouping:

IIE

**Storage:** Store frozen tissue sections at -80°C.

Stability: All frozen tissue sections are stable for 1 year from date of purchase if stored at -80°C

without repeated freeze/thaws.

## **Product images:**



4x Image



20x Image