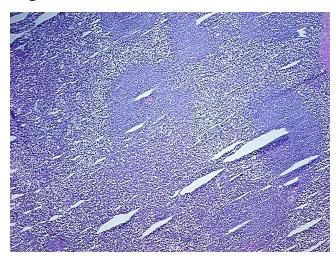

ll

Normal: 60%

Lesional: 0%

Tumor: 40%

Tumor Hypo/Acellular

Stroma:

Tumor Hypercellular 0%

Stroma:

Necrosis: 09

Pathology Verification

notes from H&E review:

CASE Diagnosis (from

medical center path

report):

Lymphoma, mantle cell

0%

**Age:** 52

Gender: Male

Tumor Grade: Not Reported



**OriGene Technologies, Inc.** 9620 Medical Center Drive, Ste 200

CN: techsupport@origene.cn

Rockville, MD 20850, US Phone: +1-888-267-4436 https://www.origene.com techsupport@origene.com EU: info-de@origene.com

Non Tumor Structures: 100% Red pulp



Minimum Stage Grouping:

IIE

**Storage:** Store frozen tissue sections at -80°C.

Stability: All frozen tissue sections are stable for 1 year from date of purchase if stored at -80°C

without repeated freeze/thaws.

## **Product images:**



4x Image



20x Image