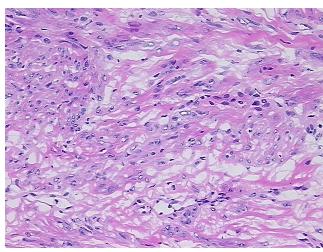

CASE Diagnosis (from** 

medical center path

report):

50 Age:

Gender: **Female** 

**Tumor Grade:** Not Reported Minimum Stage Not Reported

Grouping:

#### OriGene Technologies, Inc.

9620 Medical Center Drive, Ste 200 Rockville, MD 20850, US Phone: +1-888-267-4436 https://www.origene.com techsupport@origene.com EU: info-de@origene.com CN: techsupport@origene.cn





T (Extent of Primary

Tumor):

Not Reported

N (Lymph node

Not Reported

metastasis):

M (Distant metastasis): Not Reported

**Diagnostic Test Results:** HMB45 melanoma antigen ~ GP100! by IHC,Positive

**Storage:** Store frozen tissue sections at -80°C.

Stability: All frozen tissue sections are stable for 1 year from date of purchase if stored at -80°C

without repeated freeze/thaws.

# **Product images:**



4x Image



20x Image