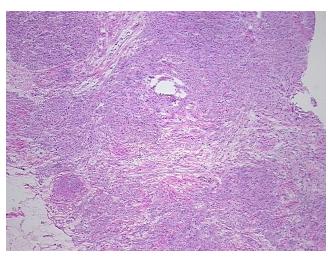

osis:** 

**CASE Diagnosis (from** 

medical center path

report):

50 Age:

Gender: **Female** 

**Tumor Grade:** Not Reported Minimum Stage Not Reported

Grouping:

#### OriGene Technologies, Inc.

9620 Medical Center Drive, Ste 200 Rockville, MD 20850, US Phone: +1-888-267-4436 https://www.origene.com techsupport@origene.com EU: info-de@origene.com CN: techsupport@origene.cn





T (Extent of Primary

Tumor):

Not Reported

N (Lymph node

Not Reported

metastasis):

M (Distant metastasis): Not Reported

**Diagnostic Test Results:** HMB45 melanoma antigen ~ GP100! by IHC,Positive

**Storage:** Store frozen tissue sections at -80°C.

Stability: All frozen tissue sections are stable for 1 year from date of purchase if stored at -80°C

without repeated freeze/thaws.

# **Product images:**



4x Image



20x Image