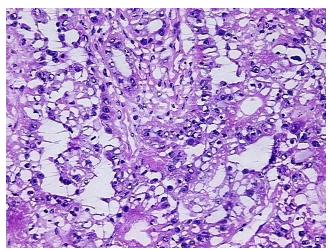

## **Product images:**

4x Image

20x Image

Tumor Appearance:

Adenocarcinoma of ovary, clear cell Sample Diagnosis (from

Pathology Verification):

0%

Normal: 0% Lesional: 0%

20% Tumor:

Tumor Hypo/Acellular

Stroma:

**Tumor Hypercellular** 10%

Stroma:

70% **Necrosis:** 

**CASE Diagnosis (from** 

medical center path

report):

Adenocarcinoma of ovary, clear cell

48 Age: