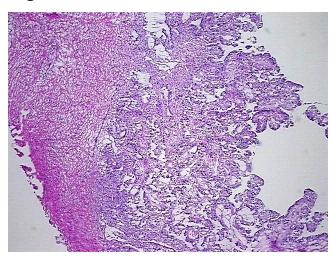

## **Product images:**

4x Image

20x Image

Tumor Appearance:

Adenocarcinoma of ovary, clear cell Sample Diagnosis (from

Pathology Verification):

0%

Normal: 0% Lesional: 0%

20% Tumor:

Tumor Hypo/Acellular

Stroma:

**Tumor Hypercellular** 10%

Stroma:

70% **Necrosis:** 

**CASE Diagnosis (from** 

medical center path

report):

Adenocarcinoma of ovary, clear cell

48 Age: