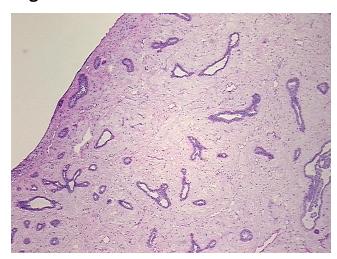

## **Product images:**

4x Image

20x Image

Appearance:

Sample Diagnosis (from

Pathology Verification):

Fibroadenoma of breast

Т

0%

0% Normal: Lesional: 0% Tumor: 10%

Tumor Hypo/Acellular

Stroma:

**Tumor Hypercellular** 90%

Stroma:

**Necrosis:** 0%

**Pathology Verification** notes from H&E review: tumor stroma contains loose cellular collagenous connective tissue

**CASE Diagnosis (from** medical center path