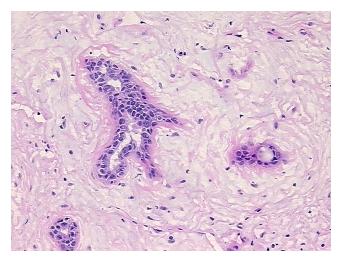

## **Product images:**

4x Image

20x Image

Appearance:

Sample Diagnosis (from

Pathology Verification):

Fibroadenoma of breast

Т

0%

0% Normal: Lesional: 0% Tumor: 10%

Tumor Hypo/Acellular

Stroma:

**Tumor Hypercellular** 90%

Stroma:

**Necrosis:** 0%

**Pathology Verification** notes from H&E review: tumor stroma contains loose cellular collagenous connective tissue

**CASE Diagnosis (from** medical center path