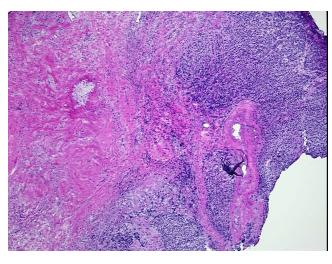

ma:

35%

Necrosis: 25%

CASE Diagnosis (from medical center path

Adenocarcinoma of breast, ductal

report):

**Age:** 42

Gender: Female

**Tumor Grade:** Nottingham G2: 6-7 points Intermediate combined grade (moderately favorable)

Minimum Stage

**Grouping:** 

IΙΑ



**OriGene Technologies, Inc.** 9620 Medical Center Drive, Ste 200

CN: techsupport@origene.cn

Rockville, MD 20850, US Phone: +1-888-267-4436 https://www.origene.com techsupport@origene.com EU: info-de@origene.com



T (Extent of Primary

Tumor):

pT2

N (Lymph node

pN0

metastasis):

M (Distant metastasis): pMX

**Storage:** Store frozen tissue sections at -80°C.

Stability: All frozen tissue sections are stable for 1 year from date of purchase if stored at -80°C

without repeated freeze/thaws.

## **Product images:**



4x Image



20x Image