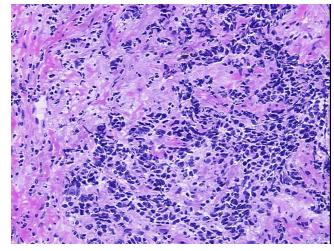

crosis: 25%

CASE Diagnosis (from medical center path

Adenocarcinoma of breast, ductal

report):

**Age:** 42

Gender: Female

**Tumor Grade:** Nottingham G2: 6-7 points Intermediate combined grade (moderately favorable)

Minimum Stage

**Grouping:** 

IΙΑ



**OriGene Technologies, Inc.** 9620 Medical Center Drive, Ste 200

CN: techsupport@origene.cn

Rockville, MD 20850, US Phone: +1-888-267-4436 https://www.origene.com techsupport@origene.com EU: info-de@origene.com



T (Extent of Primary

Tumor):

pT2

N (Lymph node

pN0

metastasis):

M (Distant metastasis): pMX

**Storage:** Store frozen tissue sections at -80°C.

Stability: All frozen tissue sections are stable for 1 year from date of purchase if stored at -80°C

without repeated freeze/thaws.

## **Product images:**



4x Image



20x Image