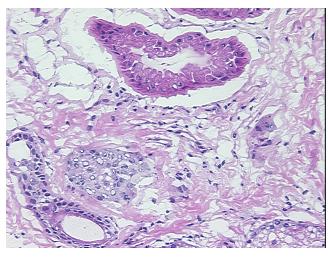

0% 100% Tumor:

Tumor Hypo/Acellular

Stroma:

**Tumor Hypercellular** 0%

Stroma:

0% **Necrosis:** 

**CASE Diagnosis (from** 

medical center path

report):

Age:

27

0%

Gender: **Female** 

**Tumor Grade:** Not Reported Minimum Stage Not Reported

Grouping:

9620 Medical Center Drive, Ste 200 Rockville, MD 20850, US Phone: +1-888-267-4436 https://www.origene.com techsupport@origene.com EU: info-de@origene.com CN: techsupport@origene.cn





T (Extent of Primary

Tumor):

Not Reported

N (Lymph node

Not Reported

metastasis):

M (Distant metastasis): Not Reported

**Storage:** Store frozen tissue sections at -80°C.

Stability: All frozen tissue sections are stable for 1 year from date of purchase if stored at -80°C

without repeated freeze/thaws.

## **Product images:**



4x Image



20x Image