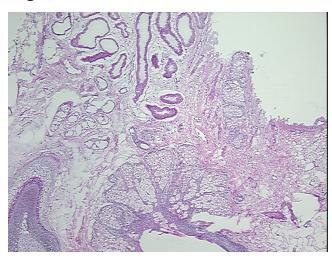

% Lesional: 0% 100% Tumor:

Tumor Hypo/Acellular

Stroma:

**Tumor Hypercellular** 0%

Stroma:

0% **Necrosis:** 

**CASE Diagnosis (from** 

medical center path

report):

Age:

27

0%

Gender: **Female** 

**Tumor Grade:** Not Reported Minimum Stage Not Reported

Grouping:

9620 Medical Center Drive, Ste 200 Rockville, MD 20850, US Phone: +1-888-267-4436 https://www.origene.com techsupport@origene.com EU: info-de@origene.com CN: techsupport@origene.cn





T (Extent of Primary

Tumor):

Not Reported

N (Lymph node

Not Reported

metastasis):

M (Distant metastasis): Not Reported

**Storage:** Store frozen tissue sections at -80°C.

Stability: All frozen tissue sections are stable for 1 year from date of purchase if stored at -80°C

without repeated freeze/thaws.

## **Product images:**



4x Image



20x Image