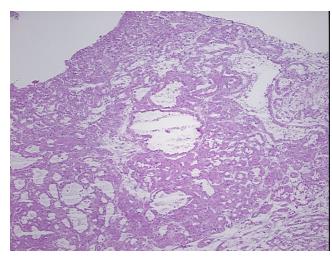

Lesional: 0%

90% Tumor:

Tumor Hypo/Acellular

Stroma:

**Tumor Hypercellular** 10%

Stroma:

**Necrosis:** 

0%

**CASE Diagnosis (from** Oncocytoma

medical center path report):

82 Age:

Gender: Male

**Tumor Grade:** Not Reported

Minimum Stage Not Reported

Grouping:

9620 Medical Center Drive, Ste 200 Rockville, MD 20850, US Phone: +1-888-267-4436 https://www.origene.com techsupport@origene.com EU: info-de@origene.com CN: techsupport@origene.cn





T (Extent of Primary

Tumor):

Not Reported

N (Lymph node

Not Reported

metastasis):

M (Distant metastasis): Not Reported

**Storage:** Store frozen tissue sections at -80°C.

Stability: All frozen tissue sections are stable for 1 year from date of purchase if stored at -80°C

without repeated freeze/thaws.

## **Product images:**



4x Image



20x Image