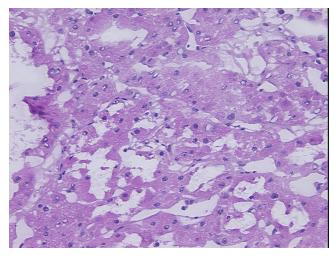

0%

90% Tumor:

Tumor Hypo/Acellular

Stroma:

**Tumor Hypercellular** 10%

Stroma:

**Necrosis:** 

0%

**CASE Diagnosis (from** Oncocytoma

medical center path report):

82 Age:

Gender: Male

**Tumor Grade:** Not Reported

Minimum Stage Not Reported

Grouping:

9620 Medical Center Drive, Ste 200 Rockville, MD 20850, US Phone: +1-888-267-4436 https://www.origene.com techsupport@origene.com EU: info-de@origene.com CN: techsupport@origene.cn





T (Extent of Primary

Tumor):

Not Reported

N (Lymph node

Not Reported

metastasis):

M (Distant metastasis): Not Reported

**Storage:** Store frozen tissue sections at -80°C.

Stability: All frozen tissue sections are stable for 1 year from date of purchase if stored at -80°C

without repeated freeze/thaws.

## **Product images:**



4x Image



20x Image