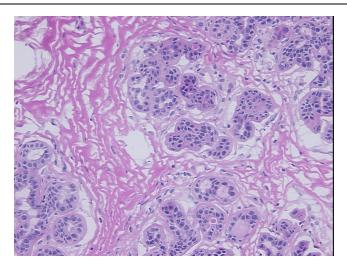

**Tumor Grade:** Nottingham G3: 8-9 points High combined grade (unfavorable)



OriGene Technologies, Inc. 9620 Medical Center Drive, Ste 200

CN: techsupport@origene.cn

Rockville, MD 20850, US Phone: +1-888-267-4436 https://www.origene.com techsupport@origene.com EU: info-de@origene.com



Minimum Stage Grouping:

IIA

T (Extent of Primary

Tumor):

T2

N (Lymph node

N0

metastasis):

M (Distant metastasis): MX

**Diagnostic Test Results:** Progesterone receptor ~ PR! by IHC,Negative; Estrogen receptor ~ ER! by IHC,Negative; HER2

~ ERBB2 ~ Neu! by IHC, Negative

**Storage:** Store frozen tissue sections at -80°C.

Stability: All frozen tissue sections are stable for 1 year from date of purchase if stored at -80°C

without repeated freeze/thaws.

## **Product images:**



4x Image





20x Image