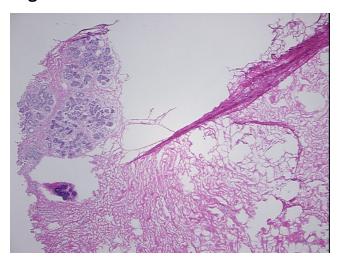

r: **Female** 

**Tumor Grade:** Nottingham G3: 8-9 points High combined grade (unfavorable)



OriGene Technologies, Inc. 9620 Medical Center Drive, Ste 200

CN: techsupport@origene.cn

Rockville, MD 20850, US Phone: +1-888-267-4436 https://www.origene.com techsupport@origene.com EU: info-de@origene.com



Minimum Stage Grouping:

IIA

T (Extent of Primary

Tumor):

T2

N (Lymph node

N0

metastasis):

M (Distant metastasis): MX

**Diagnostic Test Results:** Progesterone receptor ~ PR! by IHC,Negative; Estrogen receptor ~ ER! by IHC,Negative; HER2

~ ERBB2 ~ Neu! by IHC, Negative

**Storage:** Store frozen tissue sections at -80°C.

Stability: All frozen tissue sections are stable for 1 year from date of purchase if stored at -80°C

without repeated freeze/thaws.

## **Product images:**



4x Image





20x Image