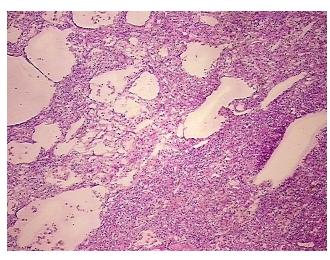

r

Stroma:

**Tumor Hypercellular** 

Stroma:

0%

0% **Necrosis:** 

**CASE Diagnosis (from** medical center path

report):

Carcinoma of kidney, renal cell, clear cell

82 Age: Gender: Male

**Tumor Grade:** Fuhrman G2: Nuclei slightly irregular

Ī

Minimum Stage

Grouping:

OriGene Technologies, Inc. 9620 Medical Center Drive, Ste 200

CN: techsupport@origene.cn

Rockville, MD 20850, US Phone: +1-888-267-4436 https://www.origene.com techsupport@origene.com EU: info-de@origene.com



T (Extent of Primary

Tumor):

pN0

pT1

N (Lymph node metastasis):

M (Distant metastasis): pMX

**Storage:** Store frozen tissue sections at -80°C.

Stability: All frozen tissue sections are stable for 1 year from date of purchase if stored at -80°C

without repeated freeze/thaws.

## **Product images:**



4x Image



20x Image