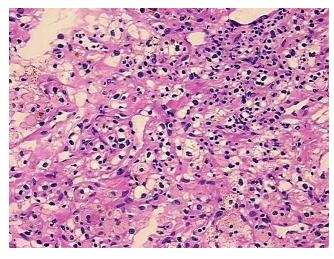

**Tumor Hypercellular** 

Stroma:

0%

0% **Necrosis:** 

**CASE Diagnosis (from** medical center path

report):

Carcinoma of kidney, renal cell, clear cell

82 Age: Gender: Male

**Tumor Grade:** Fuhrman G2: Nuclei slightly irregular

Ī

Minimum Stage

Grouping:

OriGene Technologies, Inc. 9620 Medical Center Drive, Ste 200

CN: techsupport@origene.cn

Rockville, MD 20850, US Phone: +1-888-267-4436 https://www.origene.com techsupport@origene.com EU: info-de@origene.com



T (Extent of Primary

Tumor):

pN0

pT1

N (Lymph node metastasis):

M (Distant metastasis): pMX

**Storage:** Store frozen tissue sections at -80°C.

Stability: All frozen tissue sections are stable for 1 year from date of purchase if stored at -80°C

without repeated freeze/thaws.

## **Product images:**



4x Image



20x Image