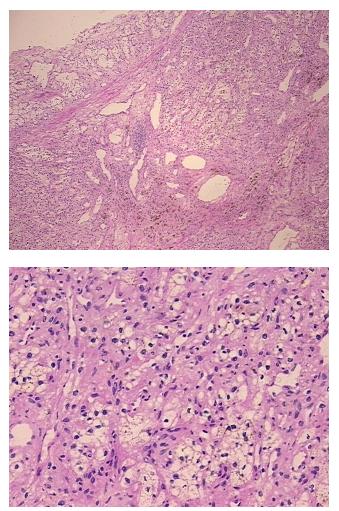

#### **Product data:**

| Product Type:                                           | Frozen Sections                             |
|---------------------------------------------------------|---------------------------------------------|
| Disease State:                                          | Cancer                                      |
| Diagnosis Category:                                     | Renal Cell Carcinoma                        |
| Tissue:                                                 | Kidney                                      |
| Frozen Sample ID:                                       | FR000250DB                                  |
| Case ID:                                                | CU000006526                                 |
| Tissue of Origin:                                       | Kidney                                      |
| Site of Finding:                                        | Kidney                                      |
| Appearance:                                             | Т                                           |
| Sample Diagnosis (from<br>Pathology Verification):      | Carcinoma of kidney, renal cell, clear cell |
| Normal:                                                 | 0%                                          |
| Lesional:                                               | 0%                                          |
| Tumor:                                                  | 80%                                         |
| Tumor Hypo/Acellular<br>Stroma:                         | 20%                                         |
| Tumor Hypercellular<br>Stroma:                          | 0%                                          |
| Necrosis:                                               | 0%                                          |
| CASE Diagnosis (from<br>medical center path<br>report): | Carcinoma of kidney, renal cell, clear cell |
| Age:                                                    | 82                                          |
| Gender:                                                 | Male                                        |
| Tumor Grade:                                            | Fuhrman G2: Nuclei slightly irregular       |
| Minimum Stage<br>Grouping:                              | Ι                                           |

## Product images:

4x Image

20x Image

This product is to be used for laboratory only. Not for diagnostic or therapeutic use. ©2025 OriGene Technologies, Inc., 9620 Medical Center Drive, Ste 200, Rockville, MD 20850, US