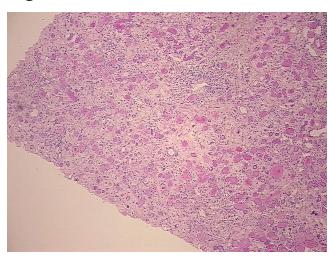

## **Product images:**

4x Image

20x Image

Appearance:

Sample Diagnosis (from Pathology Verification):

Nephritis, tubulointerstitial, chronic

0% Normal: Lesional: 100%

0% Tumor:

Tumor Hypo/Acellular

Stroma:

0%

end stage renal disease with thyroidization of kidney; 10% cortex, 90% medulla

82 Age:

Gender: Male

**Tumor Grade:** Fuhrman G2: Nuclei slightly irregular

OriGene Technologies, Inc. 9620 Medical Center Drive, Ste 200