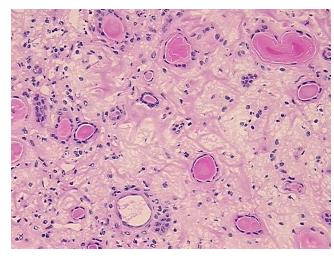

## **Product images:**

4x Image

20x Image

Appearance:

Sample Diagnosis (from Pathology Verification):

Nephritis, tubulointerstitial, chronic

0% Normal: Lesional: 100%

0% Tumor:

Tumor Hypo/Acellular

Stroma:

0%

end stage renal disease with thyroidization of kidney; 10% cortex, 90% medulla

82 Age:

Gender: Male

**Tumor Grade:** Fuhrman G2: Nuclei slightly irregular

OriGene Technologies, Inc. 9620 Medical Center Drive, Ste 200