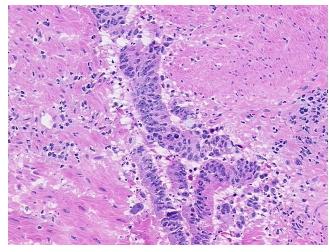

## **Product images:**

4x Image

20x Image

**Site of Finding:** Colon: right

Appearance: T

Sample Diagnosis (from

Pathology Verification):

Adenocarcinoma of colon

Normal: 85%

Lesional: 0%

Tumor: 5%

Pathology Verification

notes from H&E review:

CASE Diagnosis (from

medical center path

report):

Adenocarcinoma of colon

normal: 85% muscle

**Age:** 66