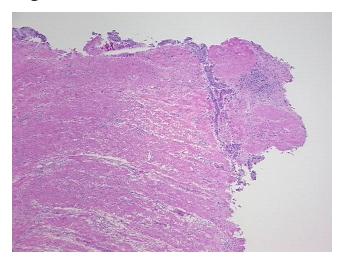

## **Product images:**

4x Image

20x Image

**Site of Finding:** Colon: right

Appearance: T

Sample Diagnosis (from

Pathology Verification):

Adenocarcinoma of colon

Normal: 85%

Lesional: 0%

Tumor: 5%

Pathology Verification

notes from H&E review:

CASE Diagnosis (from

medical center path

report):

Adenocarcinoma of colon

normal: 85% muscle

**Age:** 66