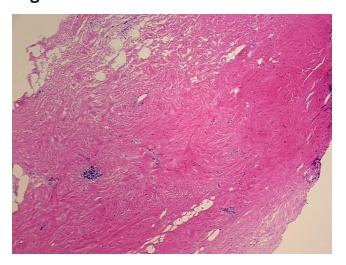

## **Product images:**

4x Image

20x Image

Appearance:

Sample Diagnosis (from

Pathology Verification):

Normal: 0%
Lesional: 100%
Tumor: 0%
Tumor Hypo/Acellular 0%

Tumor Hypo/Acellular Stroma:

\_ ..

Tumor Hypercellular 0%

Stroma:

5% glandular epithelium, 95% stroma

Stability:

All frozen tissue sections are stable for 1 year from date of purchase if stored at -80°C without repeated freeze/thaws.