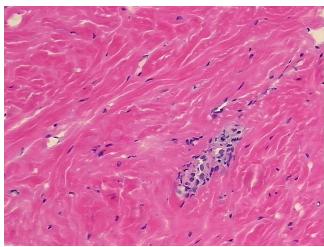

## **Product images:**

4x Image

20x Image

Appearance:

Sample Diagnosis (from

Pathology Verification):

Normal: 0%
Lesional: 100%
Tumor: 0%
Tumor Hypo/Acellular 0%

Tumor Hypo/Acellular Stroma:

\_ ..

Tumor Hypercellular 0%

Stroma:

5% glandular epithelium, 95% stroma

Stability:

All frozen tissue sections are stable for 1 year from date of purchase if stored at -80°C without repeated freeze/thaws.