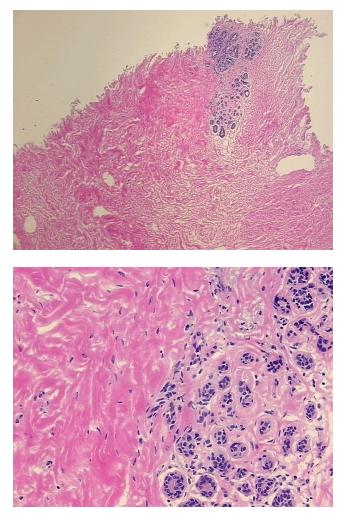

| Product Type:                                           | Frozen Sections                        |
|---------------------------------------------------------|----------------------------------------|
| Disease State:                                          | Other Disease                          |
| Diagnosis Category:                                     | Fibrosis                               |
| Tissue:                                                 | Breast                                 |
| Frozen Sample ID:                                       | FR00025059                             |
| Case ID:                                                | CU000006519                            |
| Tissue of Origin:                                       | Breast                                 |
| Site of Finding:                                        | Breast                                 |
| Appearance:                                             | L                                      |
| Sample Diagnosis (from<br>Pathology Verification):      | Fibrosis                               |
| Normal:                                                 | 0%                                     |
| Lesional:                                               | 100%                                   |
| Tumor:                                                  | 0%                                     |
| Tumor Hypo/Acellular<br>Stroma:                         | 0%                                     |
| Tumor Hypercellular<br>Stroma:                          | 0%                                     |
| Necrosis:                                               | 0%                                     |
| Pathology Verification<br>notes from H&E review:        | 15% glandular epithelium, 85% stroma   |
| CASE Diagnosis (from<br>medical center path<br>report): | Fibrosis                               |
| Age:                                                    | 62                                     |
| Gender:                                                 | Female                                 |
| Storage:                                                | Store frozen tissue sections at -80°C. |

## **Product images:**

4x Image

20x Image

This product is to be used for laboratory only. Not for diagnostic or therapeutic use. ©2022 OriGene Technologies, Inc., 9620 Medical Center Drive, Ste 200, Rockville, MD 20850, US