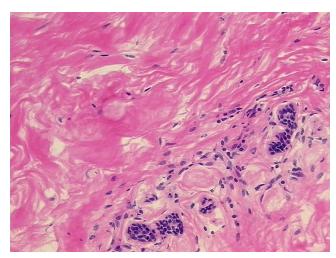

## **Product images:**

4x Image

20x Image

Appearance:

Sample Diagnosis (from Pathology Verification):

**Fibrosis** 

Normal: 0% Lesional: 100% 0% Tumor: 0%

Tumor Hypo/Acellular

Stroma:

**Tumor Hypercellular** 0%

Stroma:

10% glandular epithelium, 90% stroma

Stability:

All frozen tissue sections are stable for 1 year from date of purchase if stored at -80°C without repeated freeze/thaws.