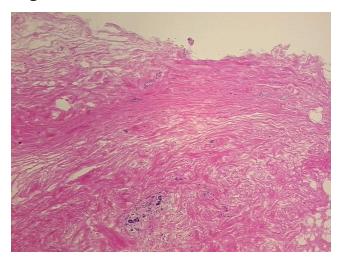

## **Product images:**

4x Image

20x Image

Appearance:

Sample Diagnosis (from Pathology Verification):

**Fibrosis** 

Normal: 0% Lesional: 100% 0% Tumor: 0%

Tumor Hypo/Acellular

Stroma:

**Tumor Hypercellular** 0%

Stroma:

10% glandular epithelium, 90% stroma

Stability:

All frozen tissue sections are stable for 1 year from date of purchase if stored at -80°C without repeated freeze/thaws.