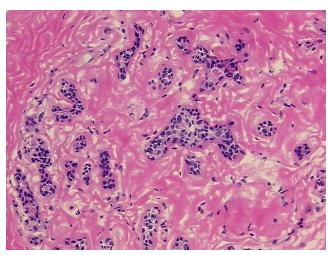

ification):

Appearance:

Within normal limits

0%

Normal: 100% Lesional: 0% 0% Tumor: 0%

Tumor Hypo/Acellular

Stroma:

**Tumor Hypercellular** 

Stroma:

0% **Necrosis:** 

**Pathology Verification** 15% glandular epithelium, 85% stroma

notes from H&E review:

**CASE Diagnosis (from** medical center path

report):

62 Age:

Gender: **Female** 

Store frozen tissue sections at -80°C. Storage:

**Fibrosis** 

OriGene Technologies, Inc.

9620 Medical Center Drive, Ste 200 Rockville, MD 20850, US Phone: +1-888-267-4436 https://www.origene.com techsupport@origene.com EU: info-de@origene.com CN: techsupport@origene.cn





Stability:

All frozen tissue sections are stable for 1 year from date of purchase if stored at -80°C without repeated freeze/thaws.

## **Product images:**



4x Image



20x Image