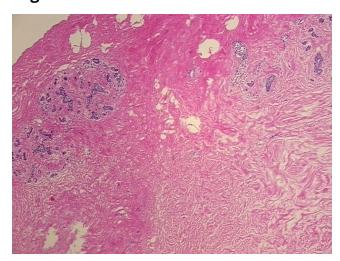

athology Verification):

Appearance:

Within normal limits

0%

Normal: 100% Lesional: 0% 0% Tumor: 0%

Tumor Hypo/Acellular

Stroma:

**Tumor Hypercellular** 

Stroma:

0% **Necrosis:** 

**Pathology Verification** 15% glandular epithelium, 85% stroma

notes from H&E review:

**CASE Diagnosis (from** medical center path

report):

62 Age:

Gender: **Female** 

Store frozen tissue sections at -80°C. Storage:

**Fibrosis** 

OriGene Technologies, Inc.

9620 Medical Center Drive, Ste 200 Rockville, MD 20850, US Phone: +1-888-267-4436 https://www.origene.com techsupport@origene.com EU: info-de@origene.com CN: techsupport@origene.cn





Stability:

All frozen tissue sections are stable for 1 year from date of purchase if stored at -80°C without repeated freeze/thaws.

## **Product images:**



4x Image



20x Image