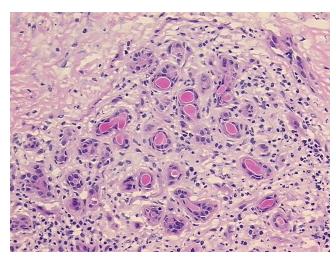

## **Product images:**

4x Image

20x Image

Sample Diagnosis (from Pathology Verification):

Appearance:

Within normal limits

Normal: 100%
Lesional: 0%
Tumor: 0%
Tumor Hypo/Acellular 0%

Tumor Hypo/Acellular

Stroma:

Tumor Hypercellular 0%

Stroma:

Necrosis: 0%

Pathology Verification notes from H&E review:

15% glandular epithelium, 85% stroma; focal lobular lymphoid infiltrate

CASE Diagnosis (from medical center path

report):

Fibrosis

**Age:** 62

**Gender:** Female