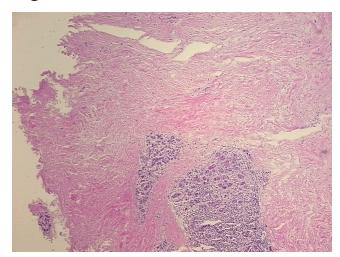

## **Product images:**

4x Image

20x Image

Sample Diagnosis (from Pathology Verification):

Appearance:

Within normal limits

Normal: 100%
Lesional: 0%
Tumor: 0%
Tumor Hypo/Acellular 0%

Tumor Hypo/Acellular

Stroma:

Tumor Hypercellular 0%

Stroma:

Necrosis: 0%

Pathology Verification notes from H&E review:

15% glandular epithelium, 85% stroma; focal lobular lymphoid infiltrate

CASE Diagnosis (from medical center path

report):

Fibrosis

**Age:** 62

**Gender:** Female