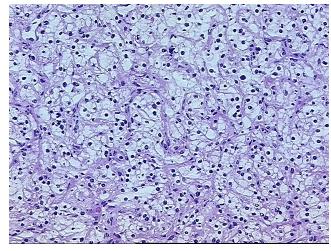

ar

Stroma:

Tumor Hypercellular 0%

Stroma:

Necrosis: 0%

CASE Diagnosis (from

medical center path

report):

**Age:** 73

Gender: Male

**Tumor Grade:** Fuhrman G2: Nuclei slightly irregular

Minimum Stage

Grouping:

OriGene Technologies, Inc.

9620 Medical Center Drive, Ste 200 Rockville, MD 20850, US Phone: +1-888-267-4436 https://www.origene.com techsupport@origene.com EU: info-de@origene.com CN: techsupport@origene.cn



Carcinoma of kidney, renal cell, clear cell



T (Extent of Primary

Tumor):

T1

N (Lymph node

NX

metastasis):

M (Distant metastasis): MX

**Storage:** Store frozen tissue sections at -80°C.

Stability: All frozen tissue sections are stable for 1 year from date of purchase if stored at -80°C

without repeated freeze/thaws.

## **Product images:**



4x Image



20x Image