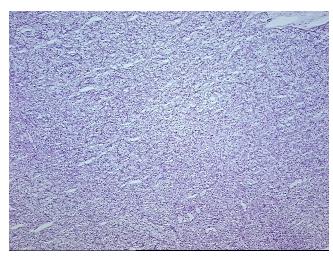

Hypo/Acellular

Stroma:

Tumor Hypercellular 0%

Stroma:

Necrosis: 0%

CASE Diagnosis (from

medical center path

report):

**Age:** 73

Gender: Male

**Tumor Grade:** Fuhrman G2: Nuclei slightly irregular

Minimum Stage

Grouping:

OriGene Technologies, Inc.

9620 Medical Center Drive, Ste 200 Rockville, MD 20850, US Phone: +1-888-267-4436 https://www.origene.com techsupport@origene.com EU: info-de@origene.com CN: techsupport@origene.cn



Carcinoma of kidney, renal cell, clear cell



T (Extent of Primary

Tumor):

T1

N (Lymph node

NX

metastasis):

M (Distant metastasis): MX

**Storage:** Store frozen tissue sections at -80°C.

Stability: All frozen tissue sections are stable for 1 year from date of purchase if stored at -80°C

without repeated freeze/thaws.

## **Product images:**



4x Image



20x Image