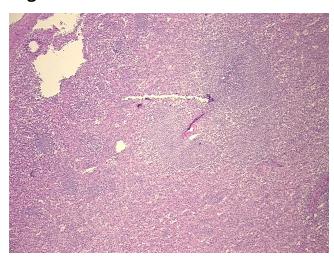

## **Product images:**

4x Image

20x Image

Appearance:

Sample Diagnosis (from Pathology Verification):

Within normal limits

0%

Normal: 100% Lesional: 0% Tumor: 0%

Tumor Hypo/Acellular

Stroma:

Tumor Hypercellular 0%

Stroma:

Necrosis: 09

Pathology Verification notes from H&E review:

Non Tumor Structures: 78% Red pulp, 20% White pulp, 2% vessels

CASE Diagnosis (from medical center path

report):

Adenoma of pancreas, microcystic