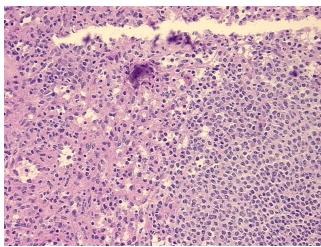

## **Product images:**

4x Image

20x Image

Appearance:

Sample Diagnosis (from Pathology Verification):

Within normal limits

0%

Normal: 100% Lesional: 0% Tumor: 0%

Tumor Hypo/Acellular

Stroma:

Tumor Hypercellular 0%

Stroma:

Necrosis: 09

Pathology Verification notes from H&E review:

Non Tumor Structures: 78% Red pulp, 20% White pulp, 2% vessels

CASE Diagnosis (from medical center path

report):

Adenoma of pancreas, microcystic