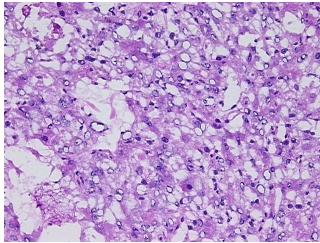

uping:

9620 Medical Center Drive, Ste 200 Rockville, MD 20850, US Phone: +1-888-267-4436 https://www.origene.com techsupport@origene.com EU: info-de@origene.com CN: techsupport@origene.cn





T (Extent of Primary

Tumor):

Not Reported

N (Lymph node

Not Reported

metastasis):

M (Distant metastasis): Not Reported

**Diagnostic Test Results:** Cytokeratin (Pan) ~ Keratin, Pan! by IHC, Negative; Neuron specific enolase ~ NSE! by

IHC,Positive; Vimentin ~ VIM! by IHC,Positive; S100 protein,Positive, weak; Chromogranin A ~

Parathyroid secretory protein 1! by IHC, Positive

Storage: Store frozen tissue sections at -80°C.

Stability: All frozen tissue sections are stable for 1 year from date of purchase if stored at -80°C

without repeated freeze/thaws.

## **Product images:**



4x Image



20x Image