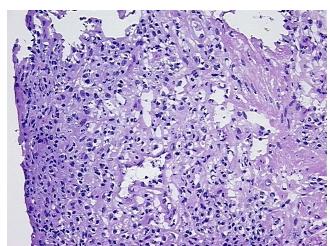

ive, chronic active

0% Normal:

Lesional: 100%

0% Tumor:

Tumor Hypo/Acellular

Stroma:

0%

**Tumor Hypercellular** 

Stroma:

0%

**Necrosis:** 

**Pathology Verification** 

notes from H&E review:

3% mucosa, 27% submucosa, 70% muscle

**CASE Diagnosis (from** 

medical center path

report):

Colitis, ulcerative, chronic active

32 Age:

Gender: **Female** 

Store frozen tissue sections at -80°C. Storage:



OriGene Technologies, Inc. 9620 Medical Center Drive, Ste 200

CN: techsupport@origene.cn

Rockville, MD 20850, US Phone: +1-888-267-4436 https://www.origene.com techsupport@origene.com EU: info-de@origene.com



Stability:

All frozen tissue sections are stable for 1 year from date of purchase if stored at -80°C without repeated freeze/thaws.

## **Product images:**



4x Image



20x Image