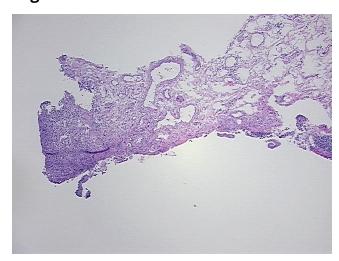

tis, ulcerative, chronic active

0% Normal:

Lesional: 100%

0% Tumor:

Tumor Hypo/Acellular

Stroma:

0%

**Tumor Hypercellular** 

Stroma:

0%

**Necrosis:** 

**Pathology Verification** 

notes from H&E review:

3% mucosa, 27% submucosa, 70% muscle

**CASE Diagnosis (from** 

medical center path

report):

Colitis, ulcerative, chronic active

32 Age:

Gender: **Female** 

Store frozen tissue sections at -80°C. Storage:



OriGene Technologies, Inc. 9620 Medical Center Drive, Ste 200

CN: techsupport@origene.cn

Rockville, MD 20850, US Phone: +1-888-267-4436 https://www.origene.com techsupport@origene.com EU: info-de@origene.com



Stability:

All frozen tissue sections are stable for 1 year from date of purchase if stored at -80°C without repeated freeze/thaws.

## **Product images:**



4x Image



20x Image