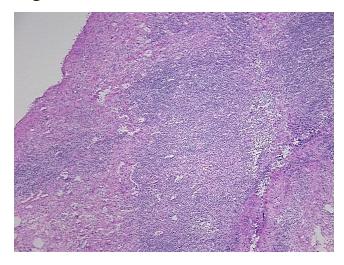

Pathology Verification):

0% Normal:

Lesional: 100% 0%

Tumor Hypo/Acellular

Stroma:

Tumor:

**Tumor Hypercellular** 

Stroma:

0%

0%

**Necrosis:** 

**Pathology Verification** 

notes from H&E review:

**CASE Diagnosis (from** medical center path

report):

Colitis, chronic

Colitis, chronic

72 Age:

Gender: **Female** 

Store frozen tissue sections at -80°C. Storage:

OriGene Technologies, Inc. 9620 Medical Center Drive, Ste 200

CN: techsupport@origene.cn

Rockville, MD 20850, US Phone: +1-888-267-4436 https://www.origene.com techsupport@origene.com EU: info-de@origene.com

1% mucosa, 50% submucosa and serosa, 49% muscle



Stability:

All frozen tissue sections are stable for 1 year from date of purchase if stored at -80°C without repeated freeze/thaws.

## **Product images:**



4x Image



20x Image