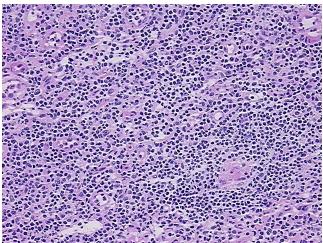

erification):

0% Normal:

Lesional: 100% 0%

Tumor Hypo/Acellular

Stroma:

Tumor:

**Tumor Hypercellular** 

Stroma:

0%

0%

**Necrosis:** 

**Pathology Verification** 

notes from H&E review:

**CASE Diagnosis (from** medical center path

report):

Colitis, chronic

Colitis, chronic

72 Age:

Gender: **Female** 

Store frozen tissue sections at -80°C. Storage:

OriGene Technologies, Inc. 9620 Medical Center Drive, Ste 200

CN: techsupport@origene.cn

Rockville, MD 20850, US Phone: +1-888-267-4436 https://www.origene.com techsupport@origene.com EU: info-de@origene.com

1% mucosa, 50% submucosa and serosa, 49% muscle



Stability:

All frozen tissue sections are stable for 1 year from date of purchase if stored at -80°C without repeated freeze/thaws.

## **Product images:**



4x Image



20x Image