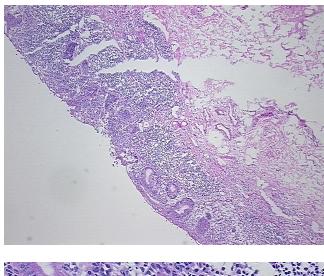

tion):

Colitis, ulcerative, chronic inactive

Normal: 0% Lesional: 80% Tumor: 0%

Tumor Hypo/Acellular

Stroma:

0%

**Tumor Hypercellular** 

Stroma:

0%

Necrosis: 20%

Pathology Verification

notes from H&E review:

10% mucosa, 10% submucosa, 80% muscle

CASE Diagnosis (from medical center path

report):

Colitis, ulcerative, chronic inactive

Age: 23
Gender: Male

**Storage:** Store frozen tissue sections at -80°C.

**OriGene Technologies, Inc.** 9620 Medical Center Drive, Ste 200

CN: techsupport@origene.cn

Rockville, MD 20850, US Phone: +1-888-267-4436 https://www.origene.com techsupport@origene.com EU: info-de@origene.com



Stability:

All frozen tissue sections are stable for 1 year from date of purchase if stored at -80°C without repeated freeze/thaws.

## **Product images:**



4x Image



20x Image