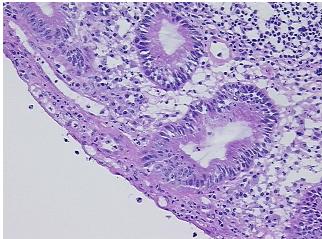

tis, ulcerative, chronic inactive

Normal: 0% Lesional: 80% Tumor: 0%

Tumor Hypo/Acellular

Stroma:

0%

**Tumor Hypercellular** 

Stroma:

0%

Necrosis: 20%

Pathology Verification

notes from H&E review:

10% mucosa, 10% submucosa, 80% muscle

CASE Diagnosis (from medical center path

report):

Colitis, ulcerative, chronic inactive

Age: 23
Gender: Male

**Storage:** Store frozen tissue sections at -80°C.

**OriGene Technologies, Inc.** 9620 Medical Center Drive, Ste 200

CN: techsupport@origene.cn

Rockville, MD 20850, US Phone: +1-888-267-4436 https://www.origene.com techsupport@origene.com EU: info-de@origene.com



Stability:

All frozen tissue sections are stable for 1 year from date of purchase if stored at -80°C without repeated freeze/thaws.

## **Product images:**



4x Image



20x Image