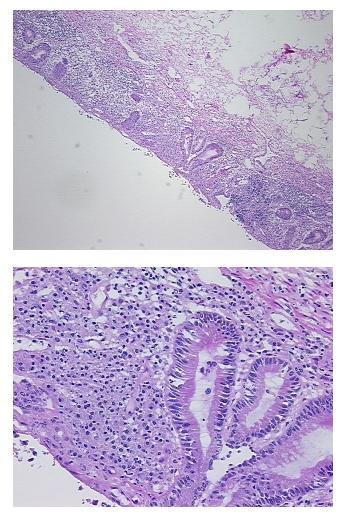

#### **Product Type: Frozen Sections Disease State:** Other Disease **Diagnosis Category:** Inflammatory Bowel Disease (IBD) Tissue: Rectum Frozen Sample ID: FR00024E25 Case ID: CU000006490 **Tissue of Origin:** Rectum Site of Finding: Rectum Appearance: 1 Sample Diagnosis (from Colitis, ulcerative, chronic inactive Pathology Verification): 0% Normal: Lesional: 100% 0% Tumor: Tumor Hypo/Acellular 0% Stroma: **Tumor Hypercellular** 0% Stroma: Necrosis: 0% **Pathology Verification** 20% mucosa, 10% submucosa, 70% muscle notes from H&E review: CASE Diagnosis (from Colitis, ulcerative, chronic inactive medical center path report): 23 Age: Gender: Male Store frozen tissue sections at -80°C. Storage:

## **Product images:**

4x Image

20x Image

This product is to be used for laboratory only. Not for diagnostic or therapeutic use. ©2022 OriGene Technologies, Inc., 9620 Medical Center Drive, Ste 200, Rockville, MD 20850, US