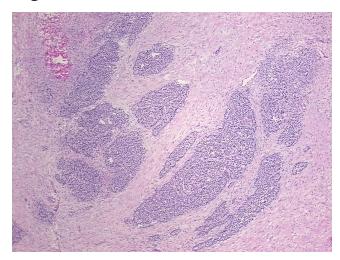

s, Inc. 9620 Medical Center Drive, Ste 200

CN: techsupport@origene.cn

Rockville, MD 20850, US Phone: +1-888-267-4436 https://www.origene.com techsupport@origene.com EU: info-de@origene.com



Minimum Stage Grouping:

ΙB

T (Extent of Primary

Tumor):

T2

N (Lymph node

N0

metastasis):

M (Distant metastasis): MX

Diagnostic Test Results: Neuron specific enolase ~ NSE! by IHC, Negative; CD56 ~ NCAM ~ NKH1! by IHC, Negative;

Synaptophysin ~ SYN! by IHC, Negative; Chromogranin A ~ Parathyroid secretory protein 1!

by IHC,Negative; Cytokeratin 7 ~ CK7! by IHC,Positive; Cytokerati

**Storage:** Store frozen tissue sections at -80°C.

Stability: All frozen tissue sections are stable for 1 year from date of purchase if stored at -80°C

without repeated freeze/thaws.

## **Product images:**



4x Image





20x Image