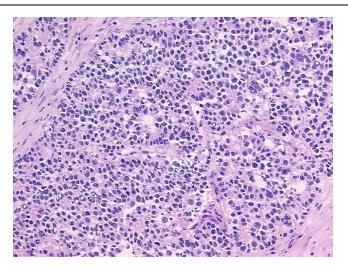

edical Center Drive, Ste 200

CN: techsupport@origene.cn

Rockville, MD 20850, US Phone: +1-888-267-4436 https://www.origene.com techsupport@origene.com EU: info-de@origene.com



Minimum Stage Grouping:

ΙB

T (Extent of Primary

Tumor):

T2

N (Lymph node

N0

metastasis):

M (Distant metastasis): MX

Diagnostic Test Results: Neuron specific enolase ~ NSE! by IHC, Negative; CD56 ~ NCAM ~ NKH1! by IHC, Negative;

Synaptophysin ~ SYN! by IHC, Negative; Chromogranin A ~ Parathyroid secretory protein 1!

by IHC,Negative; Cytokeratin 7 ~ CK7! by IHC,Positive; Cytokerati

**Storage:** Store frozen tissue sections at -80°C.

Stability: All frozen tissue sections are stable for 1 year from date of purchase if stored at -80°C

without repeated freeze/thaws.

## **Product images:**



4x Image





20x Image