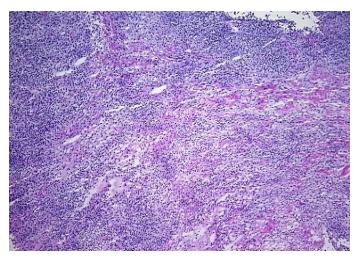

## **Product images:**

4x Image

20x Image

Site of Finding: Unknown tissue

**Appearance:** Tumor

Sample Diagnosis (from

Pathology Verification):

Malignant peripheral nerve sheath tumor

Normal: 0%

Lesional: 0%

Tumor: 85%

medical center path

report):

Malignant peripheral nerve sheath tumor

**Age:** 57

Gender: Female

**Tumor Grade:** AJCC G3: Poorly differentiated

Minimum Stage

**Grouping:** 