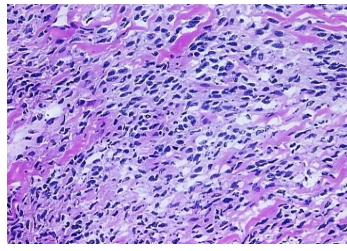

## **Product images:**

4x Image

20x Image

Site of Finding: Unknown tissue

**Appearance:** Tumor

Sample Diagnosis (from

Pathology Verification):

Malignant peripheral nerve sheath tumor

Normal: 0%

Lesional: 0%

Tumor: 85%

medical center path

report):

Malignant peripheral nerve sheath tumor

**Age:** 57

Gender: Female

**Tumor Grade:** AJCC G3: Poorly differentiated

Minimum Stage

**Grouping:** 