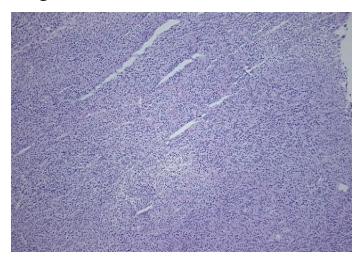

iated Ш

Minimum Stage

Grouping:

OriGene Technologies, Inc.

9620 Medical Center Drive, Ste 200 Rockville, MD 20850, US Phone: +1-888-267-4436 https://www.origene.com techsupport@origene.com EU: info-de@origene.com CN: techsupport@origene.cn





T (Extent of Primary

Tumor):

T1b

N (Lymph node

NX

metastasis):

M (Distant metastasis): MX

Diagnostic Test Results: MART-1 ~ Melanoma Marker ~ Melan-A, Negative; HMB45 melanoma antigen ~ GP100! by

IHC, Negative; S100 protein, Negative; Cytokeratin CAM5.2 ~ CAM5.2! by IHC, Negative;

Cytokeratin AE1/AE3 ~ AE1/AE3! by IHC, Negative

**Storage:** Store frozen tissue sections at -80°C.

Stability: All frozen tissue sections are stable for 1 year from date of purchase if stored at -80°C

without repeated freeze/thaws.

## **Product images:**



4x Image



20x Image