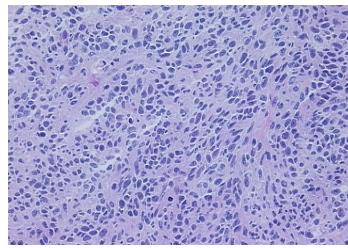

imum Stage

Grouping:

OriGene Technologies, Inc.

9620 Medical Center Drive, Ste 200 Rockville, MD 20850, US Phone: +1-888-267-4436 https://www.origene.com techsupport@origene.com EU: info-de@origene.com CN: techsupport@origene.cn





T (Extent of Primary

Tumor):

T1b

N (Lymph node

NX

metastasis):

M (Distant metastasis): MX

Diagnostic Test Results: MART-1 ~ Melanoma Marker ~ Melan-A, Negative; HMB45 melanoma antigen ~ GP100! by

IHC, Negative; S100 protein, Negative; Cytokeratin CAM5.2 ~ CAM5.2! by IHC, Negative;

Cytokeratin AE1/AE3 ~ AE1/AE3! by IHC, Negative

**Storage:** Store frozen tissue sections at -80°C.

Stability: All frozen tissue sections are stable for 1 year from date of purchase if stored at -80°C

without repeated freeze/thaws.

## **Product images:**



4x Image



20x Image