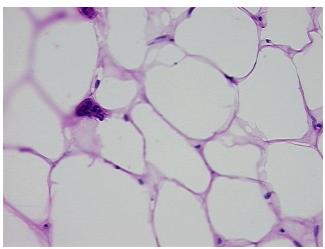

## **Product images:**

4x Image

20x Image

## **Product data:**

**Product Type: Frozen Sections** 

**Disease State:** Normal **Diagnosis Category:** Normal

Tissue: Adipose tissue

Frozen Sample ID: FR00024DE3

Case ID: CU0000006486

Tissue of Origin: Subcutaneous fat Site of Finding: Subcutaneous fat

Appearance:

Sample Diagnosis (from Pathology Verification):

Within normal limits

Normal: 100% Lesional: 0%

0% Tumor:

Tumor Hypo/Acellular

Stroma:

0%

**Tumor Hypercellular** 

Stroma:

0%

0% **Necrosis:** 

**Pathology Verification** 

notes from H&E review:

100% adipose tissue

**CASE Diagnosis (from** medical center path