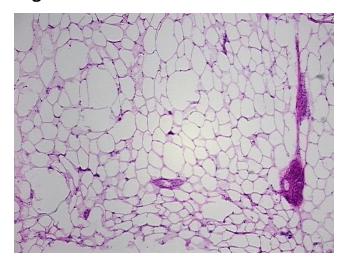

## **Product images:**

4x Image

20x Image

## **Product data:**

**Product Type: Frozen Sections** 

**Disease State:** Normal **Diagnosis Category:** Normal

Tissue: Adipose tissue

Frozen Sample ID: FR00024DE3

Case ID: CU0000006486

Tissue of Origin: Subcutaneous fat Site of Finding: Subcutaneous fat

Appearance:

Sample Diagnosis (from Pathology Verification):

Within normal limits

Normal: 100% Lesional: 0%

0% Tumor:

Tumor Hypo/Acellular

Stroma:

0%

**Tumor Hypercellular** 

Stroma:

0%

0% **Necrosis:** 

**Pathology Verification** 

notes from H&E review:

100% adipose tissue

**CASE Diagnosis (from** medical center path