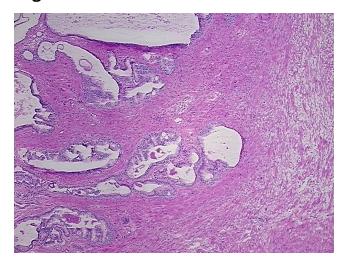

f prostate

0% Normal: Lesional: 100% 0% Tumor: 0%

Tumor Hypo/Acellular

Stroma:

0%

**Tumor Hypercellular** 

Stroma:

0% **Necrosis:** 

**Pathology Verification** 

notes from H&E review:

Hyperplasia of prostate

**CASE Diagnosis (from** medical center path

report):

15% glandular epithelium, 85% fibromuscular stroma; focal chronic inflammation.

72 Age: Gender: Male

Store frozen tissue sections at -80°C. Storage:



OriGene Technologies, Inc. 9620 Medical Center Drive, Ste 200

CN: techsupport@origene.cn

Rockville, MD 20850, US Phone: +1-888-267-4436 https://www.origene.com techsupport@origene.com EU: info-de@origene.com



Stability:

All frozen tissue sections are stable for 1 year from date of purchase if stored at -80°C without repeated freeze/thaws.

## **Product images:**



4x Image



20x Image