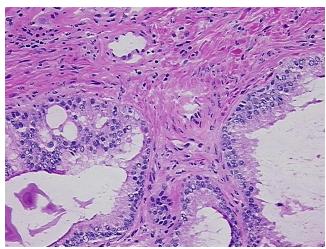

0% Normal: Lesional: 100% 0% Tumor: 0%

Tumor Hypo/Acellular

Stroma:

0%

**Tumor Hypercellular** 

Stroma:

0% **Necrosis:** 

**Pathology Verification** 

notes from H&E review:

Hyperplasia of prostate

**CASE Diagnosis (from** medical center path

report):

15% glandular epithelium, 85% fibromuscular stroma; focal chronic inflammation.

72 Age: Gender: Male

Store frozen tissue sections at -80°C. Storage:



OriGene Technologies, Inc. 9620 Medical Center Drive, Ste 200

CN: techsupport@origene.cn

Rockville, MD 20850, US Phone: +1-888-267-4436 https://www.origene.com techsupport@origene.com EU: info-de@origene.com



Stability:

All frozen tissue sections are stable for 1 year from date of purchase if stored at -80°C without repeated freeze/thaws.

## **Product images:**



4x Image



20x Image