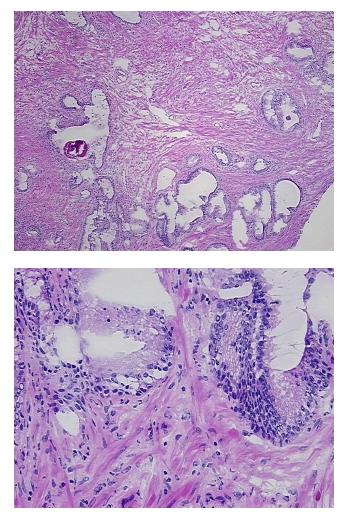

| Product Type:                                           | Frozen Sections                                                                 |
|---------------------------------------------------------|---------------------------------------------------------------------------------|
| Disease State:                                          | Other Disease                                                                   |
| Diagnosis Category:                                     | Benign Prostatic Hyperplasia (BPH)                                              |
| Tissue:                                                 | Prostate                                                                        |
| Frozen Sample ID:                                       | FR00024DBF                                                                      |
| Case ID:                                                | CU000006484                                                                     |
| Tissue of Origin:                                       | Prostate                                                                        |
| Site of Finding:                                        | Prostate                                                                        |
| Appearance:                                             | L                                                                               |
| Sample Diagnosis (from<br>Pathology Verification):      | Hyperplasia of prostate                                                         |
| Normal:                                                 | 0%                                                                              |
| Lesional:                                               | 100%                                                                            |
| Tumor:                                                  | 0%                                                                              |
| Tumor Hypo/Acellular<br>Stroma:                         | 0%                                                                              |
| Tumor Hypercellular<br>Stroma:                          | 0%                                                                              |
| Necrosis:                                               | 0%                                                                              |
| Pathology Verification<br>notes from H&E review:        | 35% glandular epithelium, 65% fibromuscular stroma; focal chronic inflammation. |
| CASE Diagnosis (from<br>medical center path<br>report): | Hyperplasia of prostate                                                         |
| Age:                                                    | 72                                                                              |
| Gender:                                                 | Male                                                                            |
| Storage:                                                | Store frozen tissue sections at -80°C.                                          |

## **Product images:**

4x Image

20x Image

This product is to be used for laboratory only. Not for diagnostic or therapeutic use. ©2022 OriGene Technologies, Inc., 9620 Medical Center Drive, Ste 200, Rockville, MD 20850, US