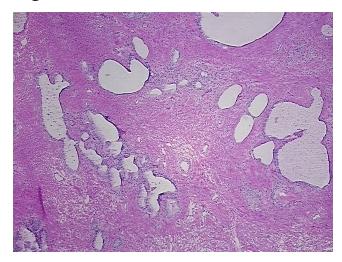

## **Product images:**

4x Image

20x Image

Tissue of Origin: Prostate Site of Finding: Prostate

Appearance:

Sample Diagnosis (from Pathology Verification):

Hyperplasia of prostate

0% Normal: Lesional: 100% 0% Tumor: 0%

Tumor Hypo/Acellular

Stroma:

**Tumor Hypercellular** 

Stroma:

0%

**Necrosis:** 

**Pathology Verification** notes from H&E review: 40% glandular epithelium, 60% fibromuscular stroma; focal chronic inflammation

**CASE Diagnosis (from** medical center path

report):