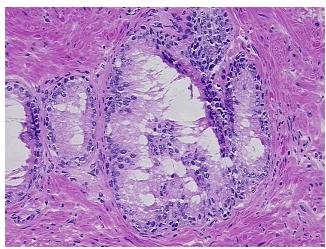

## **Product images:**

4x Image

20x Image

Tissue of Origin: Prostate Site of Finding: Prostate

Appearance:

Sample Diagnosis (from Pathology Verification):

Hyperplasia of prostate

0% Normal: Lesional: 100% 0% Tumor: 0%

Tumor Hypo/Acellular

Stroma:

**Tumor Hypercellular** 

Stroma:

0%

**Necrosis:** 

**Pathology Verification** notes from H&E review: 40% glandular epithelium, 60% fibromuscular stroma; focal chronic inflammation

**CASE Diagnosis (from** medical center path

report):