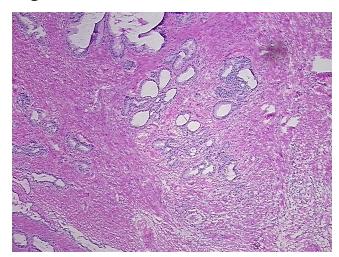

## **Product images:**

4x Image

20x Image

Tissue of Origin: Prostate
Site of Finding: Prostate

Appearance: L

Sample Diagnosis (from Pathology Verification):

Hyperplasia of prostate

 Normal:
 0%

 Lesional:
 100%

 Tumor:
 0%

Tumor Hypo/Acellular

Stroma:

0%

Tumor Hypercellular

Stroma:

0%

Necrosis: 0%

Pathology Verification notes from H&E review:

35% glandular epithelium, 65% fibromuscular stroma