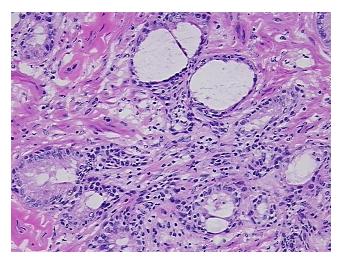

## **Product images:**

4x Image

20x Image

Tissue of Origin: Prostate
Site of Finding: Prostate

Appearance: L

Sample Diagnosis (from Pathology Verification):

Hyperplasia of prostate

 Normal:
 0%

 Lesional:
 100%

 Tumor:
 0%

Tumor Hypo/Acellular

Stroma:

0%

Tumor Hypercellular

Stroma:

0%

Necrosis: 0%

Pathology Verification notes from H&E review:

35% glandular epithelium, 65% fibromuscular stroma