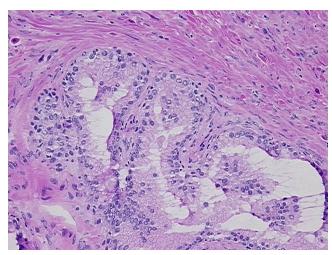

## **Product images:**

4x Image

20x Image

Tissue of Origin: Prostate
Site of Finding: Prostate

Appearance: L

Sample Diagnosis (from Pathology Verification):

Hyperplasia of prostate

Normal: 0%
Lesional: 100%
Tumor: 0%

Tumor Hypo/Acellular

Stroma:

0%

0%

Tumor Hypercellular Stroma:

Necrosis: 0%

Pathology Verification

notes from H&E review:

35% glandular epithelium, 65% fibromuscular stroma

CASE Diagnosis (from medical center path

report):