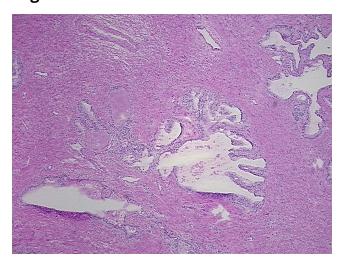

## **Product images:**

4x Image

20x Image

Tissue of Origin: Prostate
Site of Finding: Prostate

Appearance: L

Sample Diagnosis (from Pathology Verification):

Hyperplasia of prostate

Normal: 0%
Lesional: 100%
Tumor: 0%

Tumor Hypo/Acellular

Stroma:

0%

0%

Tumor Hypercellular Stroma:

Necrosis: 0%

Pathology Verification

notes from H&E review:

35% glandular epithelium, 65% fibromuscular stroma

CASE Diagnosis (from medical center path

report):