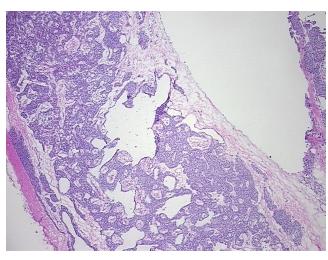

oma:

**Tumor Hypercellular** 

Stroma:

0%

10%

**Necrosis:** 

**CASE Diagnosis (from** 

medical center path

report):

Adenoma of parathyroid gland

58 Age:

Gender: Male

**Tumor Grade:** Not Reported

Minimum Stage

Grouping:

Not Reported



OriGene Technologies, Inc. 9620 Medical Center Drive, Ste 200

CN: techsupport@origene.cn

Rockville, MD 20850, US Phone: +1-888-267-4436 https://www.origene.com techsupport@origene.com EU: info-de@origene.com



T (Extent of Primary

Tumor):

Not Reported

N (Lymph node

Not Reported

metastasis):

M (Distant metastasis): Not Reported

**Storage:** Store frozen tissue sections at -80°C.

Stability: All frozen tissue sections are stable for 1 year from date of purchase if stored at -80°C

without repeated freeze/thaws.

## **Product images:**



4x Image



20x Image