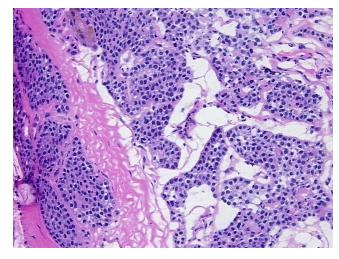

r Hypercellular** 

Stroma:

0%

10%

**Necrosis:** 

**CASE Diagnosis (from** 

medical center path

report):

Adenoma of parathyroid gland

58 Age:

Gender: Male

**Tumor Grade:** Not Reported

Minimum Stage

Grouping:

Not Reported



OriGene Technologies, Inc. 9620 Medical Center Drive, Ste 200

CN: techsupport@origene.cn

Rockville, MD 20850, US Phone: +1-888-267-4436 https://www.origene.com techsupport@origene.com EU: info-de@origene.com



T (Extent of Primary

Tumor):

Not Reported

N (Lymph node

Not Reported

metastasis):

M (Distant metastasis): Not Reported

**Storage:** Store frozen tissue sections at -80°C.

Stability: All frozen tissue sections are stable for 1 year from date of purchase if stored at -80°C

without repeated freeze/thaws.

## **Product images:**



4x Image



20x Image