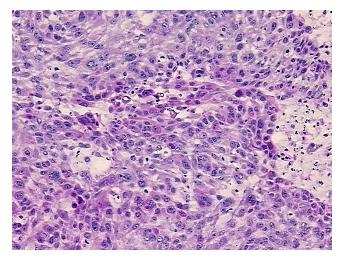

ation

notes from H&E review:

om nativew.

Carcinoma of unknown origin, metastatic

No residual lymphoid tissue identified

CASE Diagnosis (from medical center path

report):

**Age:** 62

**Gender:** Female

**Tumor Grade:** AJCC G3: Poorly differentiated



**OriGene Technologies, Inc.** 9620 Medical Center Drive, Ste 200

CN: techsupport@origene.cn

Rockville, MD 20850, US Phone: +1-888-267-4436 https://www.origene.com techsupport@origene.com EU: info-de@origene.com



T (Extent of Primary

Tumor):

Other Tumor Stage

N (Lymph node metastasis):

N1

Storage:

Store frozen tissue sections at -80°C.

Stability:

All frozen tissue sections are stable for 1 year from date of purchase if stored at -80  $^{\circ}\text{C}$ 

without repeated freeze/thaws.

## **Product images:**



4x Image



20x Image