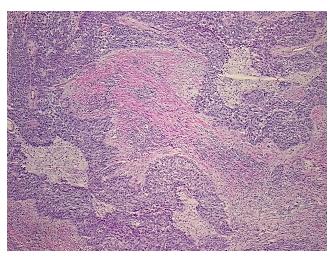

logy Verification

notes from H&E review:

om nativew.

Carcinoma of unknown origin, metastatic

No residual lymphoid tissue identified

CASE Diagnosis (from medical center path

report):

**Age:** 62

**Gender:** Female

**Tumor Grade:** AJCC G3: Poorly differentiated



**OriGene Technologies, Inc.** 9620 Medical Center Drive, Ste 200

CN: techsupport@origene.cn

Rockville, MD 20850, US Phone: +1-888-267-4436 https://www.origene.com techsupport@origene.com EU: info-de@origene.com



T (Extent of Primary

Tumor):

Other Tumor Stage

N (Lymph node metastasis):

N1

Storage:

Store frozen tissue sections at -80°C.

Stability:

All frozen tissue sections are stable for 1 year from date of purchase if stored at -80  $^{\circ}\text{C}$ 

without repeated freeze/thaws.

## **Product images:**



4x Image



20x Image