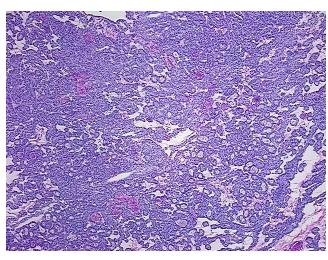

a:

0%

30%

**Tumor Hypercellular** Stroma:

5% **Necrosis:** 

**CASE Diagnosis (from** 

medical center path

report):

Adenocarcinoma of ovary, endometrioid

80 Age:

Gender: **Female** 

**Tumor Grade:** FIGO G2: Moderately differentiated

Minimum Stage IΑ

Grouping:



OriGene Technologies, Inc. 9620 Medical Center Drive, Ste 200

CN: techsupport@origene.cn

Rockville, MD 20850, US Phone: +1-888-267-4436 https://www.origene.com techsupport@origene.com EU: info-de@origene.com



T (Extent of Primary

Tumor):

pT1a

N (Lymph node

pN0

metastasis):

M (Distant metastasis): pMX

**Storage:** Store frozen tissue sections at -80°C.

Stability: All frozen tissue sections are stable for 1 year from date of purchase if stored at -80°C

without repeated freeze/thaws.

## **Product images:**



4x Image



20x Image