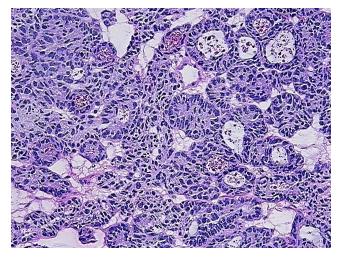

**Tumor Hypercellular** Stroma:

5% **Necrosis:** 

**CASE Diagnosis (from** 

medical center path

report):

Adenocarcinoma of ovary, endometrioid

80 Age:

Gender: **Female** 

**Tumor Grade:** FIGO G2: Moderately differentiated

Minimum Stage IΑ

Grouping:



OriGene Technologies, Inc. 9620 Medical Center Drive, Ste 200

CN: techsupport@origene.cn

Rockville, MD 20850, US Phone: +1-888-267-4436 https://www.origene.com techsupport@origene.com EU: info-de@origene.com



T (Extent of Primary

Tumor):

pT1a

N (Lymph node

pN0

metastasis):

M (Distant metastasis): pMX

**Storage:** Store frozen tissue sections at -80°C.

Stability: All frozen tissue sections are stable for 1 year from date of purchase if stored at -80°C

without repeated freeze/thaws.

## **Product images:**



4x Image



20x Image