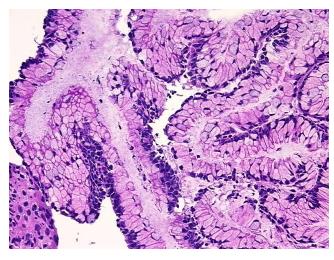

on

notes from H&E review:

CASE Diagnosis (from

medical center path

report):

Cystadenocarcinoma of ovary, mucinous

Tumor Stroma (Hypo/Acellular): Mucin

Age: 77

**Gender:** Female

Tumor Grade: FIGO G1: Well differentiated



**OriGene Technologies, Inc.** 9620 Medical Center Drive, Ste 200

CN: techsupport@origene.cn

Rockville, MD 20850, US Phone: +1-888-267-4436 https://www.origene.com techsupport@origene.com EU: info-de@origene.com



Minimum Stage Grouping:

IΑ

pT1a

T (Extent of Primary

Tumor):

N (Lymph node pNX

metastasis):

M (Distant metastasis): pMX

**Storage:** Store frozen tissue sections at -80°C.

Stability: All frozen tissue sections are stable for 1 year from date of purchase if stored at -80°C

without repeated freeze/thaws.

## **Product images:**



4x Image



20x Image