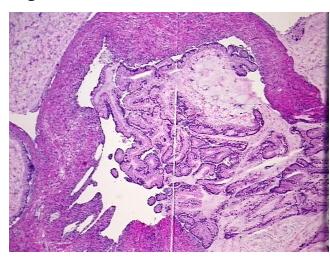

y Verification

notes from H&E review:

CASE Diagnosis (from

medical center path

report):

Cystadenocarcinoma of ovary, mucinous

Tumor Stroma (Hypo/Acellular): Mucin

Age: 77

**Gender:** Female

Tumor Grade: FIGO G1: Well differentiated



**OriGene Technologies, Inc.** 9620 Medical Center Drive, Ste 200

CN: techsupport@origene.cn

Rockville, MD 20850, US Phone: +1-888-267-4436 https://www.origene.com techsupport@origene.com EU: info-de@origene.com



Minimum Stage Grouping:

IΑ

pT1a

T (Extent of Primary

Tumor):

N (Lymph node pNX

metastasis):

M (Distant metastasis): pMX

**Storage:** Store frozen tissue sections at -80°C.

Stability: All frozen tissue sections are stable for 1 year from date of purchase if stored at -80°C

without repeated freeze/thaws.

## **Product images:**



4x Image



20x Image