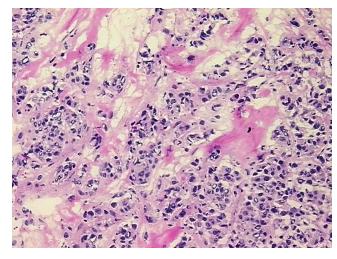

:

Tumor Hypo/Acellular

Stroma:

**Tumor Hypercellular** 18%

Stroma:

0% **Necrosis:** 

**CASE Diagnosis (from** 

medical center path

report):

Age:

Gender: Male

**Tumor Grade:** Not Reported

Minimum Stage IVA

Grouping:

OriGene Technologies, Inc.

9620 Medical Center Drive, Ste 200 Rockville, MD 20850, US Phone: +1-888-267-4436 https://www.origene.com techsupport@origene.com EU: info-de@origene.com

CN: techsupport@origene.cn



Carcinoma of thyroid, medullary



T (Extent of Primary

Tumor):

pT4a

N (Lymph node metastasis):

pN1

M (Distant metastasis): pMX

**Storage:** Store frozen tissue sections at -80°C.

Stability: All frozen tissue sections are stable for 1 year from date of purchase if stored at -80°C

without repeated freeze/thaws.

## **Product images:**



4x Image



20x Image