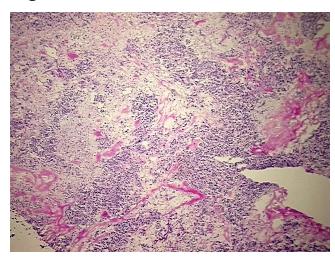

%

80% Tumor:

Tumor Hypo/Acellular

Stroma:

**Tumor Hypercellular** 18%

Stroma:

0% **Necrosis:** 

**CASE Diagnosis (from** 

medical center path

report):

Age:

Gender: Male

**Tumor Grade:** Not Reported

Minimum Stage IVA

Grouping:

OriGene Technologies, Inc.

9620 Medical Center Drive, Ste 200 Rockville, MD 20850, US Phone: +1-888-267-4436 https://www.origene.com techsupport@origene.com EU: info-de@origene.com

CN: techsupport@origene.cn



Carcinoma of thyroid, medullary



T (Extent of Primary

Tumor):

pT4a

N (Lymph node metastasis):

pN1

M (Distant metastasis): pMX

**Storage:** Store frozen tissue sections at -80°C.

Stability: All frozen tissue sections are stable for 1 year from date of purchase if stored at -80°C

without repeated freeze/thaws.

## **Product images:**



4x Image



20x Image