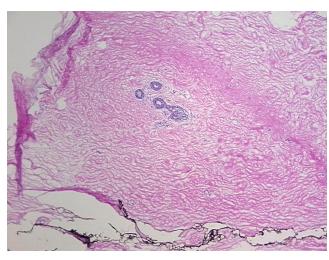

26 Age:

Gender: **Female** 

**Tumor Grade:** Nottingham G3: 8-9 points High combined grade (unfavorable)

5% epithelium, 95% fibrotic stroma

Adenocarcinoma of breast, ductal

OriGene Technologies, Inc.

9620 Medical Center Drive, Ste 200 Rockville, MD 20850, US Phone: +1-888-267-4436 https://www.origene.com techsupport@origene.com EU: info-de@origene.com CN: techsupport@origene.cn





Minimum Stage Grouping:

IΙΑ

T (Extent of Primary

Tumor):

T2

N (Lymph node

N0

metastasis):

M (Distant metastasis): MX

**Diagnostic Test Results:** Estrogen receptor ~ ER! by IHC,Positive **Storage:** Store frozen tissue sections at -80°C.

Stability: All frozen tissue sections are stable for 1 year from date of purchase if stored at -80°C

without repeated freeze/thaws.

## **Product images:**



4x Image



20x Image