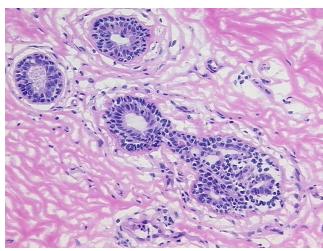

ender: **Female** 

**Tumor Grade:** Nottingham G3: 8-9 points High combined grade (unfavorable)

5% epithelium, 95% fibrotic stroma

Adenocarcinoma of breast, ductal

OriGene Technologies, Inc.

9620 Medical Center Drive, Ste 200 Rockville, MD 20850, US Phone: +1-888-267-4436 https://www.origene.com techsupport@origene.com EU: info-de@origene.com CN: techsupport@origene.cn





Minimum Stage Grouping:

IΙΑ

T (Extent of Primary

Tumor):

T2

N (Lymph node

N0

metastasis):

M (Distant metastasis): MX

**Diagnostic Test Results:** Estrogen receptor ~ ER! by IHC,Positive **Storage:** Store frozen tissue sections at -80°C.

Stability: All frozen tissue sections are stable for 1 year from date of purchase if stored at -80°C

without repeated freeze/thaws.

## **Product images:**



4x Image



20x Image