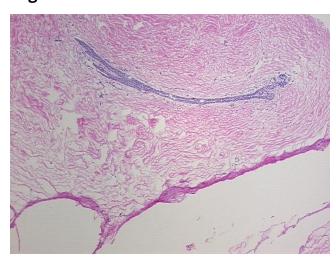

arcinoma of breast, ductal

10% epithelium, 45% fibrotic stroma, 45% fat

26 Age:

Gender: **Female** 

**Tumor Grade:** Nottingham G3: 8-9 points High combined grade (unfavorable)

OriGene Technologies, Inc. 9620 Medical Center Drive, Ste 200

CN: techsupport@origene.cn

Rockville, MD 20850, US Phone: +1-888-267-4436 https://www.origene.com techsupport@origene.com EU: info-de@origene.com



Minimum Stage Grouping:

IIA

T2

T (Extent of Primary

Tumor):

N (Lymph node N0

metastasis):

M (Distant metastasis): MX

**Diagnostic Test Results:** Estrogen receptor ~ ER! by IHC,Positive **Storage:** Store frozen tissue sections at -80°C.

Stability: All frozen tissue sections are stable for 1 year from date of purchase if stored at -80°C

without repeated freeze/thaws.

## **Product images:**



4x Image



20x Image