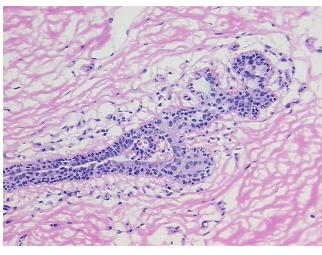

breast, ductal

10% epithelium, 45% fibrotic stroma, 45% fat

26 Age:

Gender: **Female** 

**Tumor Grade:** Nottingham G3: 8-9 points High combined grade (unfavorable)

OriGene Technologies, Inc. 9620 Medical Center Drive, Ste 200

CN: techsupport@origene.cn

Rockville, MD 20850, US Phone: +1-888-267-4436 https://www.origene.com techsupport@origene.com EU: info-de@origene.com



Minimum Stage Grouping:

IIA

T2

T (Extent of Primary

Tumor):

N (Lymph node N0

metastasis):

M (Distant metastasis): MX

**Diagnostic Test Results:** Estrogen receptor ~ ER! by IHC,Positive **Storage:** Store frozen tissue sections at -80°C.

Stability: All frozen tissue sections are stable for 1 year from date of purchase if stored at -80°C

without repeated freeze/thaws.

## **Product images:**



4x Image



20x Image